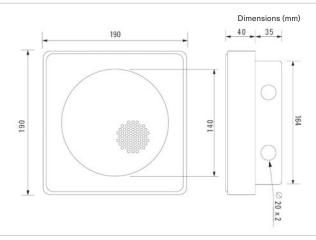

The Ani-Mate® is for internal use and is housed in an attractive white painted metal enclosure. It gives excellent sound output with a wide range volume control. It is also available as an outdoor weatherproof unit in a grey IP66 enclosure. As a 24 V dc unit, the Ani-Mate® is easily interfaced with the existing fire alarm system.

## **SPECIFICATION**

| Operating Voltage - Nominal:                        | 24 V dc                              |
|-----------------------------------------------------|--------------------------------------|
| Current at Maximum Volume:                          |                                      |
| At volume settings : Max -3 dB(A) -6 dB(A) -9 dB(A) | 300 mA<br>200 mA<br>140 mA<br>110 mA |
| Sound Output @1 m:                                  | 95 dB(A)                             |
| Frequency:                                          | <400 Hz                              |
| Colour:                                             | White                                |
| Material:                                           | Steel Front, Diecast Metal Back Box  |
| IP Rating:                                          | IP21                                 |
| Weight:                                             | 1.7 kg                               |
|                                                     |                                      |