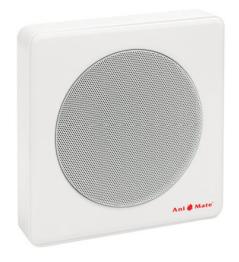

# ANI-MATE® ANIMAL FRIENDLY SOUNDER

Ani-Mate<sup>®</sup> is an animal friendly sounder that uses a specifically developed low frequency tone (sub 400 Hz), which is designed to minimise discomfort to animals.

The Ani-Mate® is for internal use and is housed in an attractive white painted metal enclosure. It gives excellent sound output with a wide range volume control. It is also available as an outdoor weatherproof unit in a grey IP66 enclosure. As a 24 V dc unit, the Ani-Mate® is easily interfaced with the existing fire alarm system.